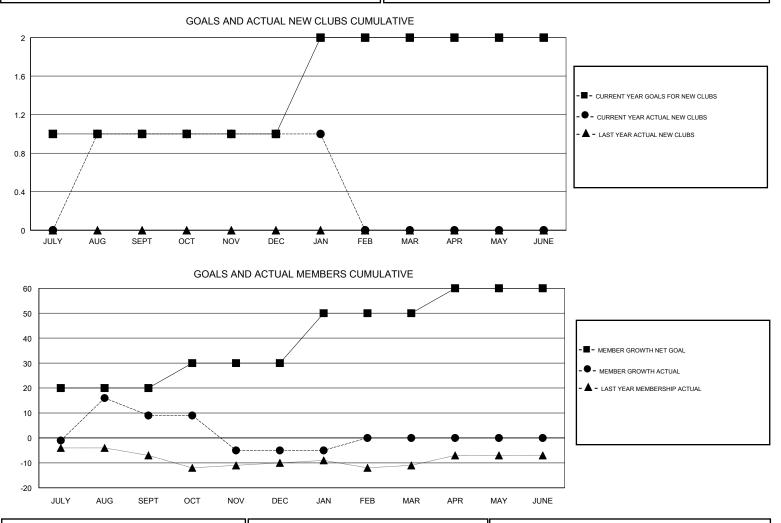

## GMT CA

| Clubs<br>RESULTS FOR 2017-2018 |   |   |   | Members<br>RESULTS FOR 2017-2018 |    |    |    |
|--------------------------------|---|---|---|----------------------------------|----|----|----|
|                                |   |   |   |                                  |    |    |    |
| JULY/AUG/SEPT                  | 1 | 1 | 0 | JULY/AUG/SEPT                    | 20 | 27 | 18 |
| OCT/NOV/DEC                    | 0 | 0 | 0 | OCT/NOV/DEC                      | 10 | 13 | 27 |
| JAN/FEB/MAR                    | 1 | 0 | 0 | JAN/FEB/MAR                      | 20 | 3  | 3  |
| APR/MAY/JUNE                   | 0 | 0 | 0 | APR/MAY/JUNE                     | 10 | 0  | 0  |

| DROPPED CLUBS: 0 | 13 CLUBS OF 31 ADDED 1 OR MORE<br>NEW MEMBERS | GENDER DISTRIBUTION<br>MALE 352 (57.52%)<br>FEMALE 260 (42.48%) |  |
|------------------|-----------------------------------------------|-----------------------------------------------------------------|--|
| DROPPED MEMBERS  |                                               | Women Percentage Fiscal Year Goal: 45%                          |  |
| DECEASED 1       | CLICK HERE FOR CUMULATIVE                     | TOTAL FAMILY UNIT MEMBERS                                       |  |
| CLUB CANCELLED 0 | MEMBERSHIP DATA                               | FAMILY MEMBERS PAYING HALF                                      |  |
| OTHER 47         |                                               |                                                                 |  |
| TOTAL 48         |                                               |                                                                 |  |